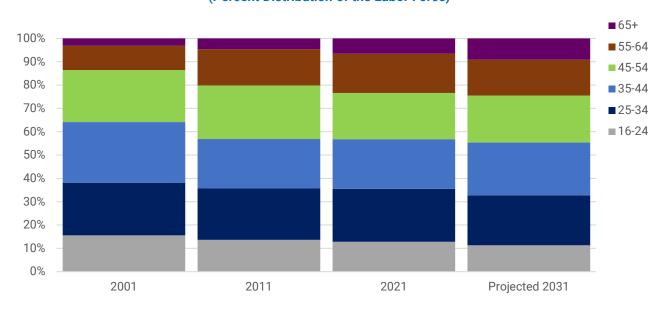

# Labor Force Share, by Age Group, 2001, 2011, 2021 and Projected 2031

(Percent Distribution of the Labor Force)

Sources: S&P Capital IQ, IbisWorld, Pitchbook, Griffin Financial Group Research

# **Labor Force Share**

The chart shouldn't be a surprise to most readers as there is an acute shortage of workers across a number of industries ranging from health care to skilled trades, logistics, etc. While the reasons for the decreasing ratio are numerous, it's an important trend for anyone participating in the human capital industry. The demand for workers (especially for those with unique skills and expertise) is only going to increase with time. This is a positive for investors as it speaks to an increasing need for human capital related services. From staff augmentation through to workforce management and optimization, the demand for human capital services is expected to increase as supply becomes tighter.