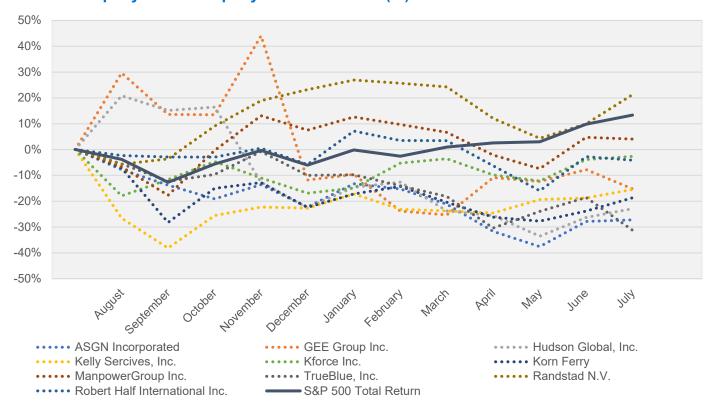

ts and entertainment industries                                                                                                                                                  |  |  |  |
| 8/1/2022    | Infinity Consulting<br>Solutions, Inc.                         | Korn Ferry (NYSE:KFY)                      | Offers contract placement, permanent placement, temporary to permanent placement and employee payroll services.                                                                                                                                                      |  |  |  |



Sources: S&P Capital IQ, IbisWorld, Pitchbook, Griffin Financial Group Research

WWW.GRIFFINFINGROUP.COM

# **Public Market Insights**

### Public Company Peer Group 1-year Total Return (%): 8/1/2022-7/31/2023



### Public Company Peer Group Valuation Data (As of 08/08/2023)

|                      | •              |                   |            |      |                 |    |           |                                 |              |                  |                 |
|----------------------|----------------|-------------------|------------|------|-----------------|----|-----------|---------------------------------|--------------|------------------|-----------------|
| Company              | Stock<br>Price | % 52-Week<br>High | Market Cap |      | rprise<br>(TEV) | LT | M Revenue | 1-year<br>Revenue<br>Growth (%) | LTM<br>BITDA | TEV /<br>Revenue | TEV /<br>EBITDA |
| ASGN Incorporated    | \$ 78.83       | 73.76%            | \$ 3,915   | \$   | 4,914           | \$ | 4,608     | 5.7%