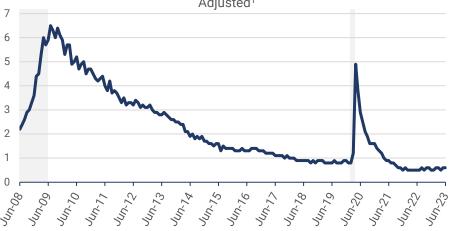

Per the graph below, the ratio of unemployed persons per job opening has decreased over time (with notable exceptions for the financial crisis of 2008 and spring COVID spike in 2020).

# Number of Unemployed Persons per Job Opening, Seasonally Adjusted<sup>1</sup>

# **Labor Force Share**

The chart shouldn't be a surprise to most readers as there is an acute shortage of workers across a number of industries ranging from health care to skilled trades, logistics, etc. While the reasons for the decreasing ratio are numerous, it's an important trend for anyone participating in the human capital industry. The demand for workers (especially for those with unique skills and expertise) is only going to increase with time. This is a positive for investors as it speaks to an increasing need for human capital related services. From staff augmentation through to workforce management and optimization, the demand for human capital services is expected to increase as supply becomes tighter.